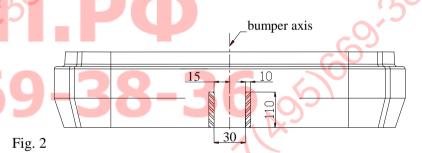

## The instruction of the assembly

- 1. Disassemble bumper.
- 2. From rear part of car remove chassis members plugs and thermal filler (not used any more).
- 3. To left chassis member slip element (pos. 3) and screw in car using bolts M10x35mm pos. 9 (loosely).
- 4. To right chassis members slip main bar of towbar (pos. 1) and screw it using bolts M10x35mm (pos. 9), next fix elements (pos. 4 and 5) with towbar using bolts M10x35mm (pos. 9) and with car using bolts M8x30mm (pos. 10).
- 5. Tighten all bolts according to the torque shown in the table.
- 6. Assemble bumper after cut out his fragments according to figure no. 2.
- 7. Fix tow-ball (pos. 2) and socket plate (pos. 7) using bolts M12x75mm (pos. 8) from accessories.
- 8. Connect electric wires of 7-poles socket according to the instruction of the car. (Recommend to make at authorized service station)
- 9. Complete paint layer damaged during installation.